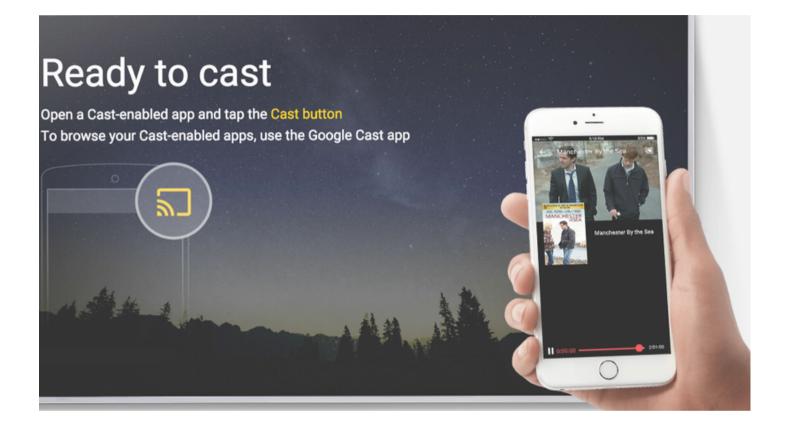

## OPTION A: CAST THE LIVESTREAM TO YOUR TV

IF YOU'RE TECH-SAVVY, THIS IS A GREAT OPTION SOME TV'S COME WITH <u>CHROMECAST BUILT IN</u>