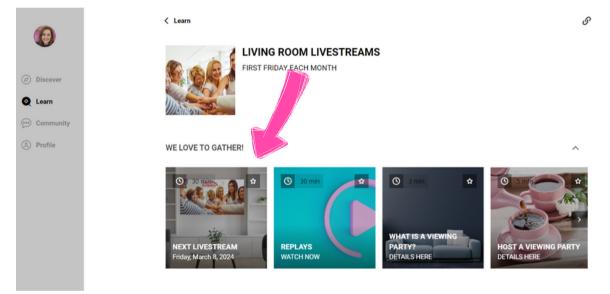

#### Scroll down until you see the Living Room Livestreams Section

LINGERING QUESTIONS CATALOG Browse & Practice LIVING ROOM LIVESTREAMS

#### Click on it and see "Next Livestream" section: