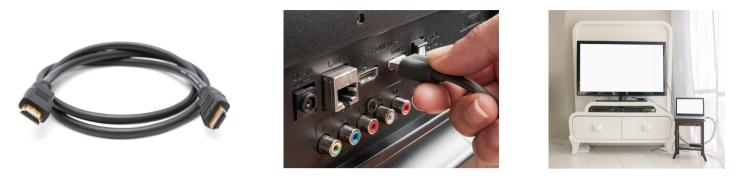

### OPTION B: EASILY CONNECT YOUR TV TO YOUR LAPTOP WITH A STANDARD HDMI CABLE

(You can pick one up from any Walmart or on Amazon)